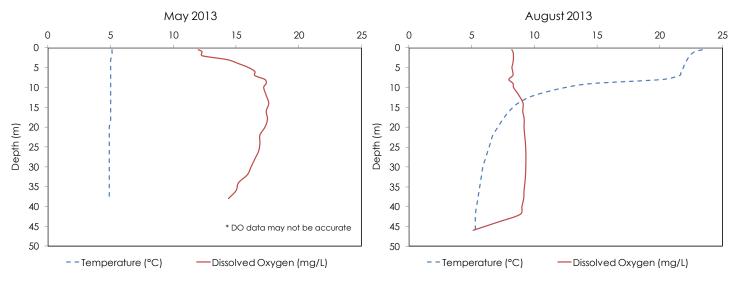

## Lake of Bays – Dwight Bay

| Municipality:                 | Lake of Bays         | Quaternary Watershed:            | Lake of Bays          |
|-------------------------------|----------------------|----------------------------------|-----------------------|
| Surface Area:                 | 2.28 km <sup>2</sup> | Watershed Area (excluding lake): | 40.79 km <sup>2</sup> |
| Maximum Depth:                | 53 m                 | Lake Trout Lake?                 | Yes                   |
| Wetland Area:                 | 12 %                 | Secchi Depth (10-year average):  | 4.2 m                 |
| Phosphorus (10-year average): | 7.3 μg/L             | Sensitivity:                     | Moderate              |



Lake of Bays - Dwight Bay Long Term Monitoring Data



This information is supplied without expressed or implied warranty of any kind, including warranty of fitness for a particular purpose. In no event will The District Municipality of Muskoka be liable for any damages, whether incidental, consequential or direct in conjunction with, or arising from the furnishing or use of this information.