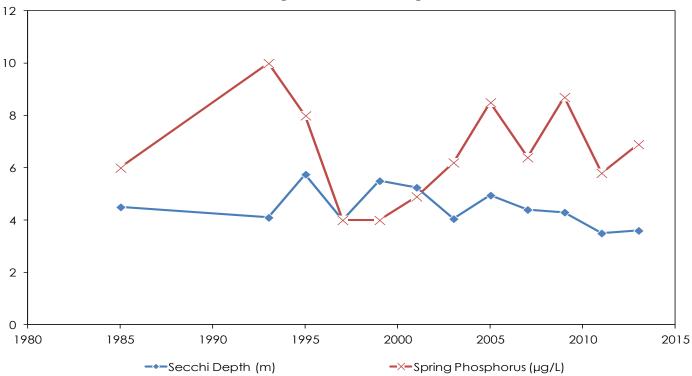

## Lake of Bays – Dwight Bay

| Municipality:                 | Lake of Bays         | Quaternary Watershed:            | Lake of Bays          |
|-------------------------------|----------------------|----------------------------------|-----------------------|
| Surface Area:                 | 2.28 km <sup>2</sup> | Watershed Area (excluding lake): | 40.79 km <sup>2</sup> |
| Maximum Depth:                | 53 m                 | Lake Trout Lake?                 | Yes                   |
| Wetland Area:                 | 12 %                 | Secchi Depth (10-year average):  | 4.2 m                 |
| Phosphorus (10-year average): | 7.3 μg/L             | Sensitivity:                     | Moderate              |



Lake of Bays - Dwight Bay Long Term Monitoring Data



This information is supplied without expressed or implied warranty of any kind, including warranty of fitness for a particular purpose. In no event will The District Municipality of Muskoka be liable for any damages, whether incidental, consequential or direct in conjunction with, or arising from the furnishing or use of this information.